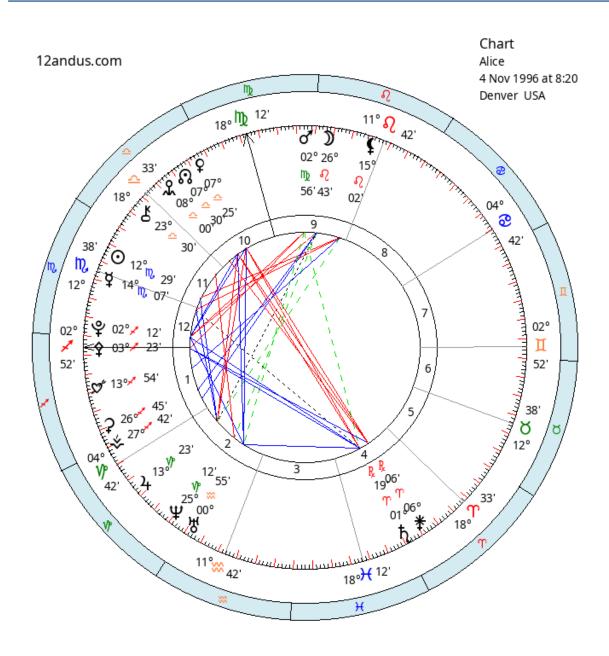

| Your birth planets and aspects |                 |                             |       |                         |  |  |  |
|--------------------------------|-----------------|-----------------------------|-------|-------------------------|--|--|--|
| Planet 1                       | Position        | Aspect                      | Orb   | Planet 2                |  |  |  |
| O (Sun)                        | 12 °29' ኪ       | ح (conjunction)             | 1°37' | ۶ (Mercury)             |  |  |  |
| O (Sun)                        | 12 °29' ኪ       | * (sextile)                 | 0°54' | 4 (Jupiter)             |  |  |  |
| O (Sun)                        | 12 °29' ኪ       | □ (square)                  | 2°32' | <b>f</b> (Lilith)       |  |  |  |
| O (Sun)                        | 12 °29' ኪ       | * (sextile)                 | 5°43' | MC (Midheaven)          |  |  |  |
| D (Moon)                       | 26°43' N        | ح (conjunction)             | 6°12' | of (Mars)               |  |  |  |
| D (Moon)                       | 26 °43' ହ       |                             | 1°40' | 4 (Jupiter)             |  |  |  |
| D (Moon)                       | 26°43' <i>ବ</i> | ▼ (quincunx)                | 1°30' | Ψ (Neptune)             |  |  |  |
| D (Moon)                       | 26°43' N        | □ (square)                  | 5°28' | \$\Pluto)               |  |  |  |
| D (Moon)                       | 26 °43' ନ       | $\Delta$ (trine)            | 0°2'  | ? (Ceres)               |  |  |  |
| D (Moon)                       | 26 °43' ନ       | $\Delta$ (trine)            | 0°59' | ≮ (Vesta)               |  |  |  |
| D (Moon)                       | 26 °43' ຄ       | □ (square)                  | 6°8'  | AC (Ascendant)          |  |  |  |
| ダ (Mercury)                    | 14 °7' ኪ        | ح (conjunction)             | 1°37' | O (Sun)                 |  |  |  |
| ダ (Mercury)                    | 14 °7' ኪ        | * (sextile)                 | 0°43' | 4 (Jupiter)             |  |  |  |
| ダ (Mercury)                    | 14 °7' tt       |                             | 2°12' | ኪ (Saturn)              |  |  |  |
| ダ (Mercury)                    | 14 °7' ኪ        | □ (square)                  | 0°54' | <b>f</b> (Lilith)       |  |  |  |
| ダ (Mercury)                    | 14              | * (sextile)                 | 4°5'  | MC (Midheaven)          |  |  |  |
| ♀ (Venus)                      | 7 °25' ≏        | □ (square)                  | 5°58' | 4 (Jupiter)             |  |  |  |
| Q (Venus)                      | 7 °25' ≏        | م (opposition)              | 6°5'  | (Saturn)                |  |  |  |
| Q (Venus)                      | 7 °25' ≏        | $\Delta$ (trine)            | 6°30' | 성 (Uranus)              |  |  |  |
| ♀ (Venus)                      | 7 °25' ≏        | * (sextile)                 | 5°13' | temperature (Pluto)     |  |  |  |
| ۹ (Venus)                      | 7 °25' ≏        | ح (conjunction)             | 0°4'  | ରି (True Lunar<br>Node) |  |  |  |
| Q (Venus)                      | 7 °25' ≏        | م <sup>م</sup> (opposition) | 1°18' | * (Juno)                |  |  |  |
| ♀ (Venus)                      | 7 °25' ≏        | ح (conjunction)             | 0°35' | ප්(Pholus)              |  |  |  |
| ♀ (Venus)                      | 7°25'≏          | * (sextile)                 | 4°33' | AC (Ascendant)          |  |  |  |
| of (Mars)                      | 2 °56' M        | ح (conjunction)             | 6°12' | D (Moon)                |  |  |  |
| of (Mars)                      | 2 °56' M        | へ (quincunx)                | 1°36' | ኪ (Saturn)              |  |  |  |
| of (Mars)                      | 2 °56' M        | へ (quincunx)                | 2°1'  | 诺 (Uranus)              |  |  |  |
| of (Mars)                      | 2 °56' M        | □ (square)                  | 0°44' | ዊ (Pluto)               |  |  |  |
|                                |                 |                             |       |                         |  |  |  |

| Planet 1       | Position                | Aspect                      | Orb   | Planet 2                      |
|----------------|-------------------------|-----------------------------|-------|-------------------------------|
| of (Mars)      | 2 °56' M                | □ (square)                  | 0°27' | Pallas)                       |
| of (Mars)      | 2 °56' M                | □ (square)                  | 0°4'  | AC (Ascendant)                |
| 4 (Jupiter)    | 13 °23' <b>\}</b> °     | * (sextile)                 | 0°54' | O (Sun)                       |
| 4 (Jupiter)    | 13 °23' <b>\%</b>       | <b>₽</b> (sesqui-quadrate)  | 1°40' | D (Moon)                      |
| 4 (Jupiter)    | 13 °23' <b>\}</b> °     | <b>*</b> (sextile)          | 0°43' | ♥ (Mercury)                   |
| 4 (Jupiter)    | 13 °23' <b>\}</b> °     | □ (square)                  | 5°58' | 9 (Venus)                     |
| 4 (Jupiter)    | 13 °23' ₩°              | □ (square)                  | 5°53' | នា (True Lunar<br>Node)       |
| 4 (Jupiter)    | 13 °23' <b>\%</b>       |                             | 1°38' | <b>\$</b> (Lilith)            |
| 4 (Jupiter)    | 13 °23' ₩°              | $\Delta$ (trine)            | 4°48' | MC (Midheaven)                |
| ћ (Saturn)Ŗ    | 1 °19'                  | पि (sesqui-quadrate)        | 2°12' | ♥ (Mercury)                   |
| ћ (Saturn)Ŗ    | 1 <b>°</b> 19' <b>ጥ</b> | op (opposition) م           | 6°5'  | Q (Venus)                     |
| ኪ (Saturn)Ŗ    | 1 <b>°</b> 19' <b>ጥ</b> | ¬ (quincunx)                | 1°36' | of (Mars)                     |
| ኪ (Saturn) ፟፝k | 1 <b>°</b> 19' <b>ጥ</b> | <b>*</b> (sextile)          | 0°24' | 정 (Uranus)                    |
| ኪ (Saturn) ፟፝k | 1 <b>°</b> 19' <b>ጥ</b> | $\Delta$ (trine)            | 0°52' | \$ (Pluto)                    |
| ኪ (Saturn)     | 1 °19'                  | م <sup>م</sup> (opposition) | 6°10' | ន្ថ (True Lunar<br>Node)      |
| ኪ (Saturn) Ŗ   | 1 <b>°</b> 19' <b>ዦ</b> | $\Delta$ (trine)            | 2°4'  | <b>\$</b> (Pallas)            |
| ኪ (Saturn) ፟፝k | 1 <b>°</b> 19' <b>ዦ</b> | ح (conjunction)             | 4°46' | <b>*</b> (Juno)               |
| ኪ (Saturn) ፟፝k | 1 <b>°</b> 19' <b>ጥ</b> | $\Delta$ (trine)            | 1°32' | AC (Ascendant)                |
| 岁 (Uranus)     | 0 °55' ≫                | $\Delta$ (trine)            | 6°30' | 9 (Venus)                     |
| 岁 (Uranus)     | 0 °55' ≫                | <b>∧</b> (quincunx)         | 2°1'  | of (Mars)                     |
| 岁 (Uranus)     | 0 °55' ≫                | <b>*</b> (sextile)          | 0°24' | た (Saturn)                    |
| 岁 (Uranus)     | 0 °55' ≫                | ح (conjunction)             | 5°42' | Ψ (Neptune)                   |
| 岁 (Uranus)     | 0 °55' ॐ                | <b>*</b> (sextile)          | 1°16' | ୱ (Pluto)                     |
| 岁 (Uranus)     | 0 °55' ≫                | $\Delta$ (trine)            | 6°34' | <b>ល</b> (True Lunar<br>Node) |
| 岁 (Uranus)     | 0 °55' ₩                | * (sextile)                 | 1°56' | AC (Ascendant)                |
| 岁 (Uranus)     | 0 °55' ₩                |                             | 2°17' | MC (Midheaven)                |
| Ψ (Neptune)    | 25 °12' <b>V</b> ፆ      | ★ (quincunx)                | 1°30' | D (Moon)                      |
| Ψ (Neptune)    | 25 °12' <b>V</b> ¢      | ح (conjunction)             | 5°42' | 岁 (Uranus)                    |

| Planet 1                | Position           | Aspect                      | Orb   | Planet 2           |
|-------------------------|--------------------|-----------------------------|-------|--------------------|
| Ψ (Neptune)             | 25 °12' <b>V</b> ¢ | □ (square)                  | 1°42' | ය් (Chiron)        |
| Ψ (Neptune)             | 25 °12' <b>V</b> ¢ | $\Delta$ (trine)            | 7°0'  | MC (Midheaven)     |
| \$\$\Pluto\$            | 2°12'⊀             | □ (square)                  | 5°28' | D (Moon)           |
| \$\$\Pluto\$            | 2°12'⊀             | * (sextile)                 | 5°13' | Q (Venus)          |
| \$\$\vee\$ (Pluto)      | 2°12'⊀             | □ (square)                  | 0°44' | of (Mars)          |
| \$\$\Pluto\$            | 2°12'⊀             | $\Delta$ (trine)            | 0°52' | <b></b> ħ (Saturn) |
| \$\$\Pluto\$            | 2°12'⊀             | <b>*</b> (sextile)          | 1°16' | 정 (Uranus)         |
| Ψ (Pluto)               | 2°12'⊀             | * (sextile)                 | 5°17' |                    |
| \$\$\Pluto\$            | 2°12'⊀             | ح (conjunction)             | 1°11' | \$ (Pallas)        |
| \$\$\Pluto\$            | 2°12'⊀             | ح (conjunction)             | 0°40' | AC (Ascendant)     |
| 𝔅 (True LunarNode)      | 7 °30'≏            | ح (conjunction)             | 0°4'  | Q   (Venus)        |
| R (True Lunar<br>Node)  | 7 °30' ≏           | □ (square)                  | 5°53' | 4 (Jupiter)        |
| ରି (True Lunar<br>Node) | 7 °30' ≏           | م <sup>م</sup> (opposition) | 6°10' | ቲ (Saturn)         |
| R (True Lunar<br>Node)  | 7 °30' ≏           | $\Delta$ (trine)            | 6°34' | 경 (Uranus)         |
| R (True Lunar<br>Node)  | 7 °30'≏            | * (sextile)                 | 5°17' | ¥ (Pluto)          |
| ରି (True Lunar<br>Node) | 7 °30'≏            | مه (opposition)             | 1°23' | * (Juno)           |
| 𝔅 (True LunarNode)      | 7 °30'≏            | ح (conjunction)             | 0°30' | B(Pholus)          |
| 𝔅 (True LunarNode)      | 7 °30' ≏           | * (sextile)                 | 4°37' | AC (Ascendant)     |
| ර් (Chiron)             | 23 °30'≏           | □ (square)                  | 1°42' | Ψ (Neptune)        |
| (Lilith)                | 15 °2' ብ           | □ (square)                  | 2°32' | O (Sun)            |
| <b>f</b> (Lilith)       | 15 °2' ብ           | □ (square)                  | 0°54' | 보 (Mercury)        |
| <b>f</b> (Lilith)       | 15 °2' ብ           | ★ (quincunx)                | 1°38' | 4 (Jupiter)        |
| <b>f</b> (Lilith)       | 15 °2' ብ           | $\Delta$ (trine)            | 1°7'  | ♡(Eros)            |
| ? (Ceres)               | 26 °45' ⊀          | Δ (trine)                   | 0°2'  | D (Moon)           |

| Planet 1           | Position       | Aspect                      | Orb   | Planet 2                                                                                                                            |
|--------------------|----------------|-----------------------------|-------|-------------------------------------------------------------------------------------------------------------------------------------|
| ? (Ceres)          | 26 °45' ⊀      | ح (conjunction)             | 0°57' | (Vesta)                                                                                                                             |
| <b>\$</b> (Pallas) | 3 °23' ⊀       | □ (square)                  | 0°27' | of (Mars)                                                                                                                           |
| <b>\$</b> (Pallas) | 3 °23' ⊀       | $\Delta$ (trine)            | 2°4'  | ኪ (Saturn)                                                                                                                          |
| \$ (Pallas)        | 3 °23' ⊀       | ح (conjunction)             | 1°11' | l <sup> </sup> |
| <b>\$</b> (Pallas) | 3 °23' ⊀       | $\Delta$ (trine)            | 2°42' | <b>*</b> (Juno)                                                                                                                     |
| \$ (Pallas)        | 3 °23' ⊀       | ح (conjunction)             | 0°31' | AC (Ascendant)                                                                                                                      |
| ¥ (Juno)₿          | 6 °6'          | o <sup>o</sup> (opposition) | 1°18' | Q (Venus)                                                                                                                           |
| ¥ (Juno)₿          | 6 °6' ጥ        | ح (conjunction)             | 4°46' | ኪ (Saturn)                                                                                                                          |
| ¥ (Juno)₿          | 6 °6' ጥ        | opposition) م               | 1°23' | 🔉 (True Lunar<br>Node)                                                                                                              |
| ¥ (Juno)₿          | 6 °6' ጥ        | $\Delta$ (trine)            | 2°42' | <b>\$</b> (Pallas)                                                                                                                  |
| ¥ (Juno)₿          | 6 °6' ጥ        | مه (opposition)             | 1°53' | පි(Pholus)                                                                                                                          |
| ∳ (Vesta)          | 27 °42' ⊀      | $\Delta$ (trine)            | 0°59' | D (Moon)                                                                                                                            |
| ≮ (Vesta)          | 27 °42'⊀       | ح (conjunction)             | 0°57' | ? (Ceres)                                                                                                                           |
| P(Pholus)          | 8 °0' <u> </u> | ح (conjunction)             | 0°35' | Q (Venus)                                                                                                                           |
| ප්(Pholus)         | 8°0' <u>~</u>  | ح (conjunction)             | 0°30' | <b>Ω</b> (True Lunar<br>Node)                                                                                                       |
| පි(Pholus)         | 8 °0' <u> </u> | o <sup>o</sup> (opposition) | 1°53' | <b>*</b> (Juno)                                                                                                                     |
| ♡(Eros)            | 13 °54'⊀       | $\Delta$ (trine)            | 1°7'  | <b>f</b> (Lilith)                                                                                                                   |
| AC (Ascendant)     | 2°52'⊀         | □ (square)                  | 6°8'  | D (Moon)                                                                                                                            |
| AC (Ascendant)     | 2°52'⊀         | * (sextile)                 | 4°33' | Q (Venus)                                                                                                                           |
| AC (Ascendant)     | 2°52'⊀         | □ (square)                  | 0°4'  | of (Mars)                                                                                                                           |
| AC (Ascendant)     | 2°52'⊀         | $\Delta$ (trine)            | 1°32' | ኪ (Saturn)                                                                                                                          |
| AC (Ascendant)     | 2°52'⊀         | * (sextile)                 | 1°56' | 성 (Uranus)                                                                                                                          |
| AC (Ascendant)     | 2°52'⊀         | ح (conjunction)             | 0°40' | <mark> </mark> (Pluto)                                                                                                              |
| AC (Ascendant)     | 2 °52' ⊀       | * (sextile)                 | 4°37' | <b>Ω</b> (True Lunar<br>Node)                                                                                                       |
| AC (Ascendant)     | 2 °52' ⊀       | ح (conjunction)             | 0°31' | \$ (Pallas)                                                                                                                         |
| MC (Midheaven)     | 18 °12' ኪ      | * (sextile)                 | 5°43' | O (Sun)                                                                                                                             |
| MC (Midheaven)     | 18 °12' ኪ      | * (sextile)                 | 4°5'  | 보 (Mercury)                                                                                                                         |
| MC (Midheaven)     | 18°12' M       | $\Delta$ (trine)            | 4°48' | 4 (Jupiter)                                                                                                                         |

| Planet 1       | Position  | Aspect              | Orb   | Planet 2    |
|----------------|-----------|---------------------|-------|-------------|
| MC (Midheaven) | 18 °12' M | ₽ (sesqui-quadrate) | 2°17' | 성 (Uranus)  |
| MC (Midheaven) | 18°12' M  | $\Delta$ (trine)    | 7°0'  | Ψ (Neptune) |

| Your birth houses |                      |  |  |  |  |  |  |
|-------------------|----------------------|--|--|--|--|--|--|
| House             | Position             |  |  |  |  |  |  |
| 1                 | 2°52'⊀ (Sagittarius) |  |  |  |  |  |  |
| 2                 | 4°42' 𝔥 (Capricorn)  |  |  |  |  |  |  |
| 3                 | 11°42'∞ (Aquarius)   |  |  |  |  |  |  |
| 4                 | 18°12' H (Pisces)    |  |  |  |  |  |  |
| 5                 | 18°33' T (Aries)     |  |  |  |  |  |  |
| 6                 | 12°38' 🛛 (Taurus)    |  |  |  |  |  |  |
| 7                 | 2°52' II (Gemini)    |  |  |  |  |  |  |
| 8                 | 4°42'& (Cancer)      |  |  |  |  |  |  |
| 9                 | 11°42' N (Leo)       |  |  |  |  |  |  |
| 10                | 18°12' M (Virgo)     |  |  |  |  |  |  |
| 11                | 18°33'≏ (Libra)      |  |  |  |  |  |  |
| 12                | 12°38′版 (Scorpio)    |  |  |  |  |  |  |

| Your planets in the houses        |       |  |  |  |  |  |  |
|-----------------------------------|-------|--|--|--|--|--|--|
| Planet                            | House |  |  |  |  |  |  |
| ⊙ (Sun)                           | 11    |  |  |  |  |  |  |
| D (Moon)                          | 9     |  |  |  |  |  |  |
| لاً (Mercury)                     | 12    |  |  |  |  |  |  |
| Q (Venus)                         | 10    |  |  |  |  |  |  |
| of (Mars)                         | 9     |  |  |  |  |  |  |
| 4 (Jupiter)                       | 2     |  |  |  |  |  |  |
| ኪ (Saturn)                        | 4     |  |  |  |  |  |  |
| 생 (Uranus)                        | 2     |  |  |  |  |  |  |
| Ψ (Neptune)                       | 2     |  |  |  |  |  |  |
| Ψ (Pluto)                         | 12    |  |  |  |  |  |  |
| $\boldsymbol{\Omega}$ (True Node) | 10    |  |  |  |  |  |  |
| لا (Chiron)                       | 11    |  |  |  |  |  |  |
| <b>\$</b> (Lilith)                | 9     |  |  |  |  |  |  |
| ? (Ceres)                         | 1     |  |  |  |  |  |  |
| \$ (Pallas)                       | 1     |  |  |  |  |  |  |
| * (Juno)                          | 4     |  |  |  |  |  |  |
| i≉ (Vesta)                        | 1     |  |  |  |  |  |  |
| ප්(Pholus)                        | 10    |  |  |  |  |  |  |
| ♡ (Eros)                          | 1     |  |  |  |  |  |  |